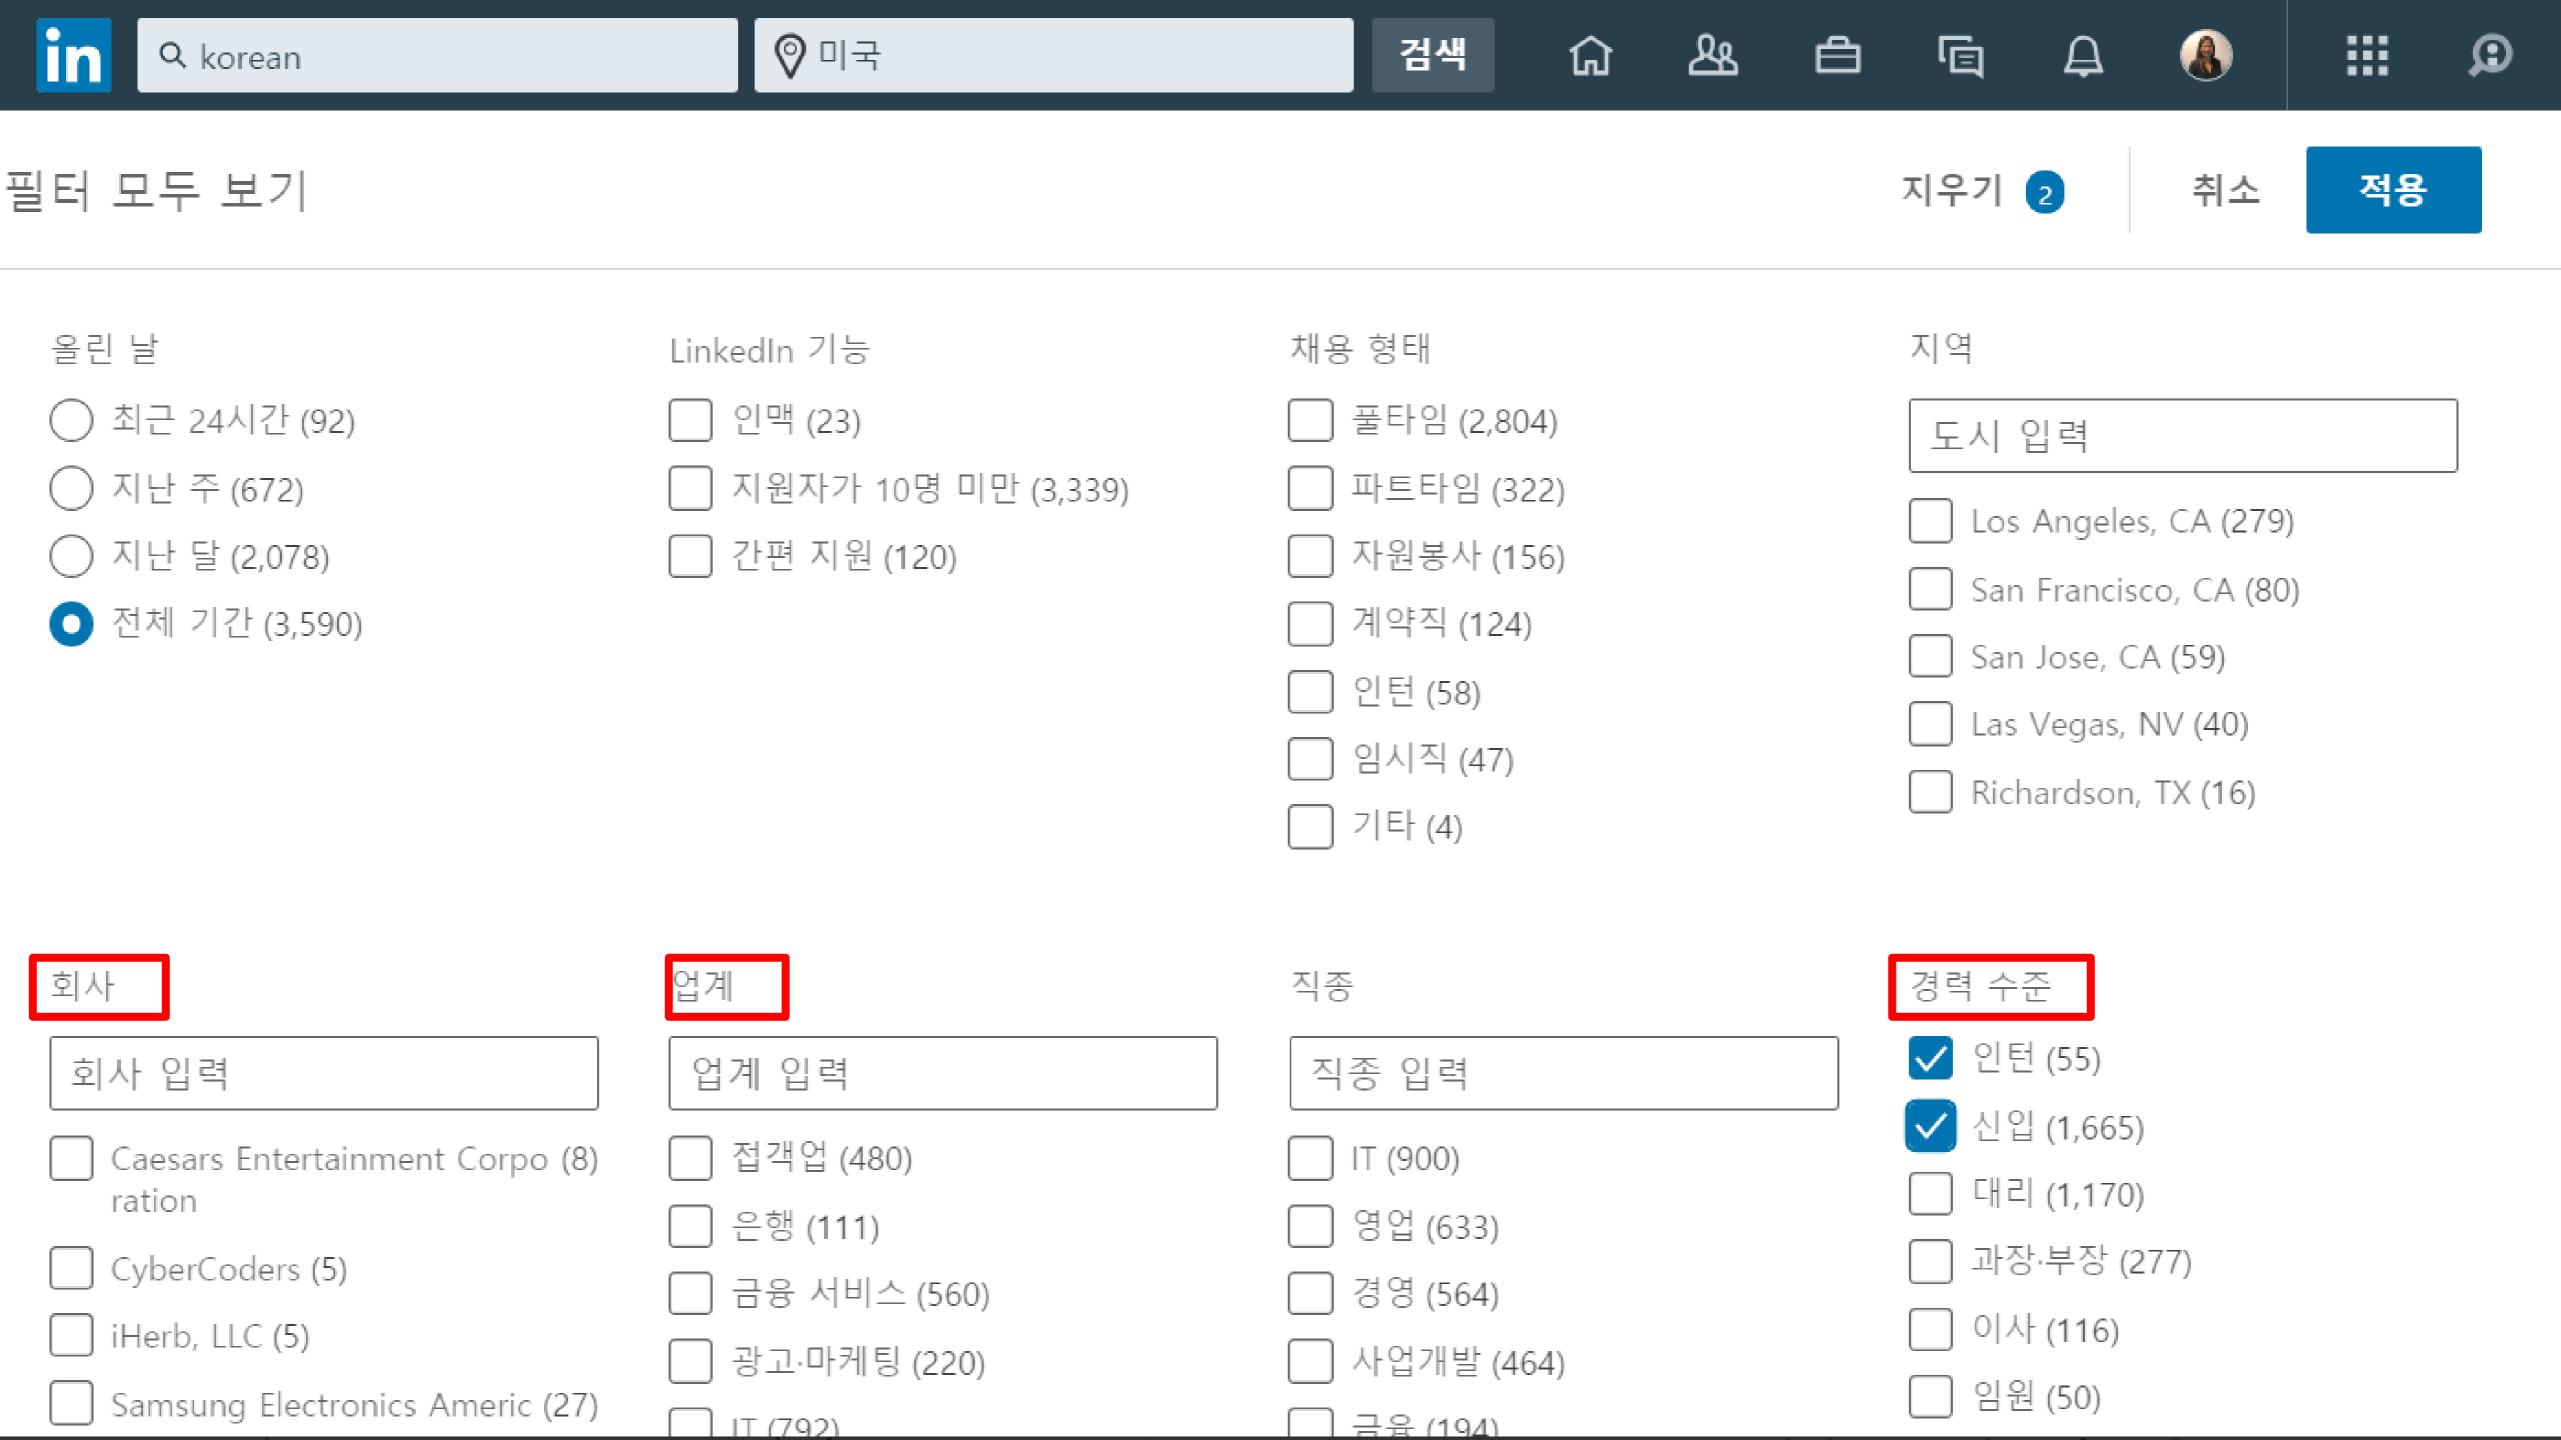

### 채용공고 통계 with the keyword of Korean on LinkedIn

### 링크드인 플랫폼에서 Korean으로 검색이 가능한 채용공고 통계

- 5,138 jobs outside Korea posted in the last 1 month
- ✓ Over 15 countries posted jobs with keywords 'Korean'
- Last week, US (2084 jobs), Canada (157 jobs), Vietnam(133 jobs), and Singapore(297 jobs)
- Over 1,000 Companies outside
   Korea posted these jobs