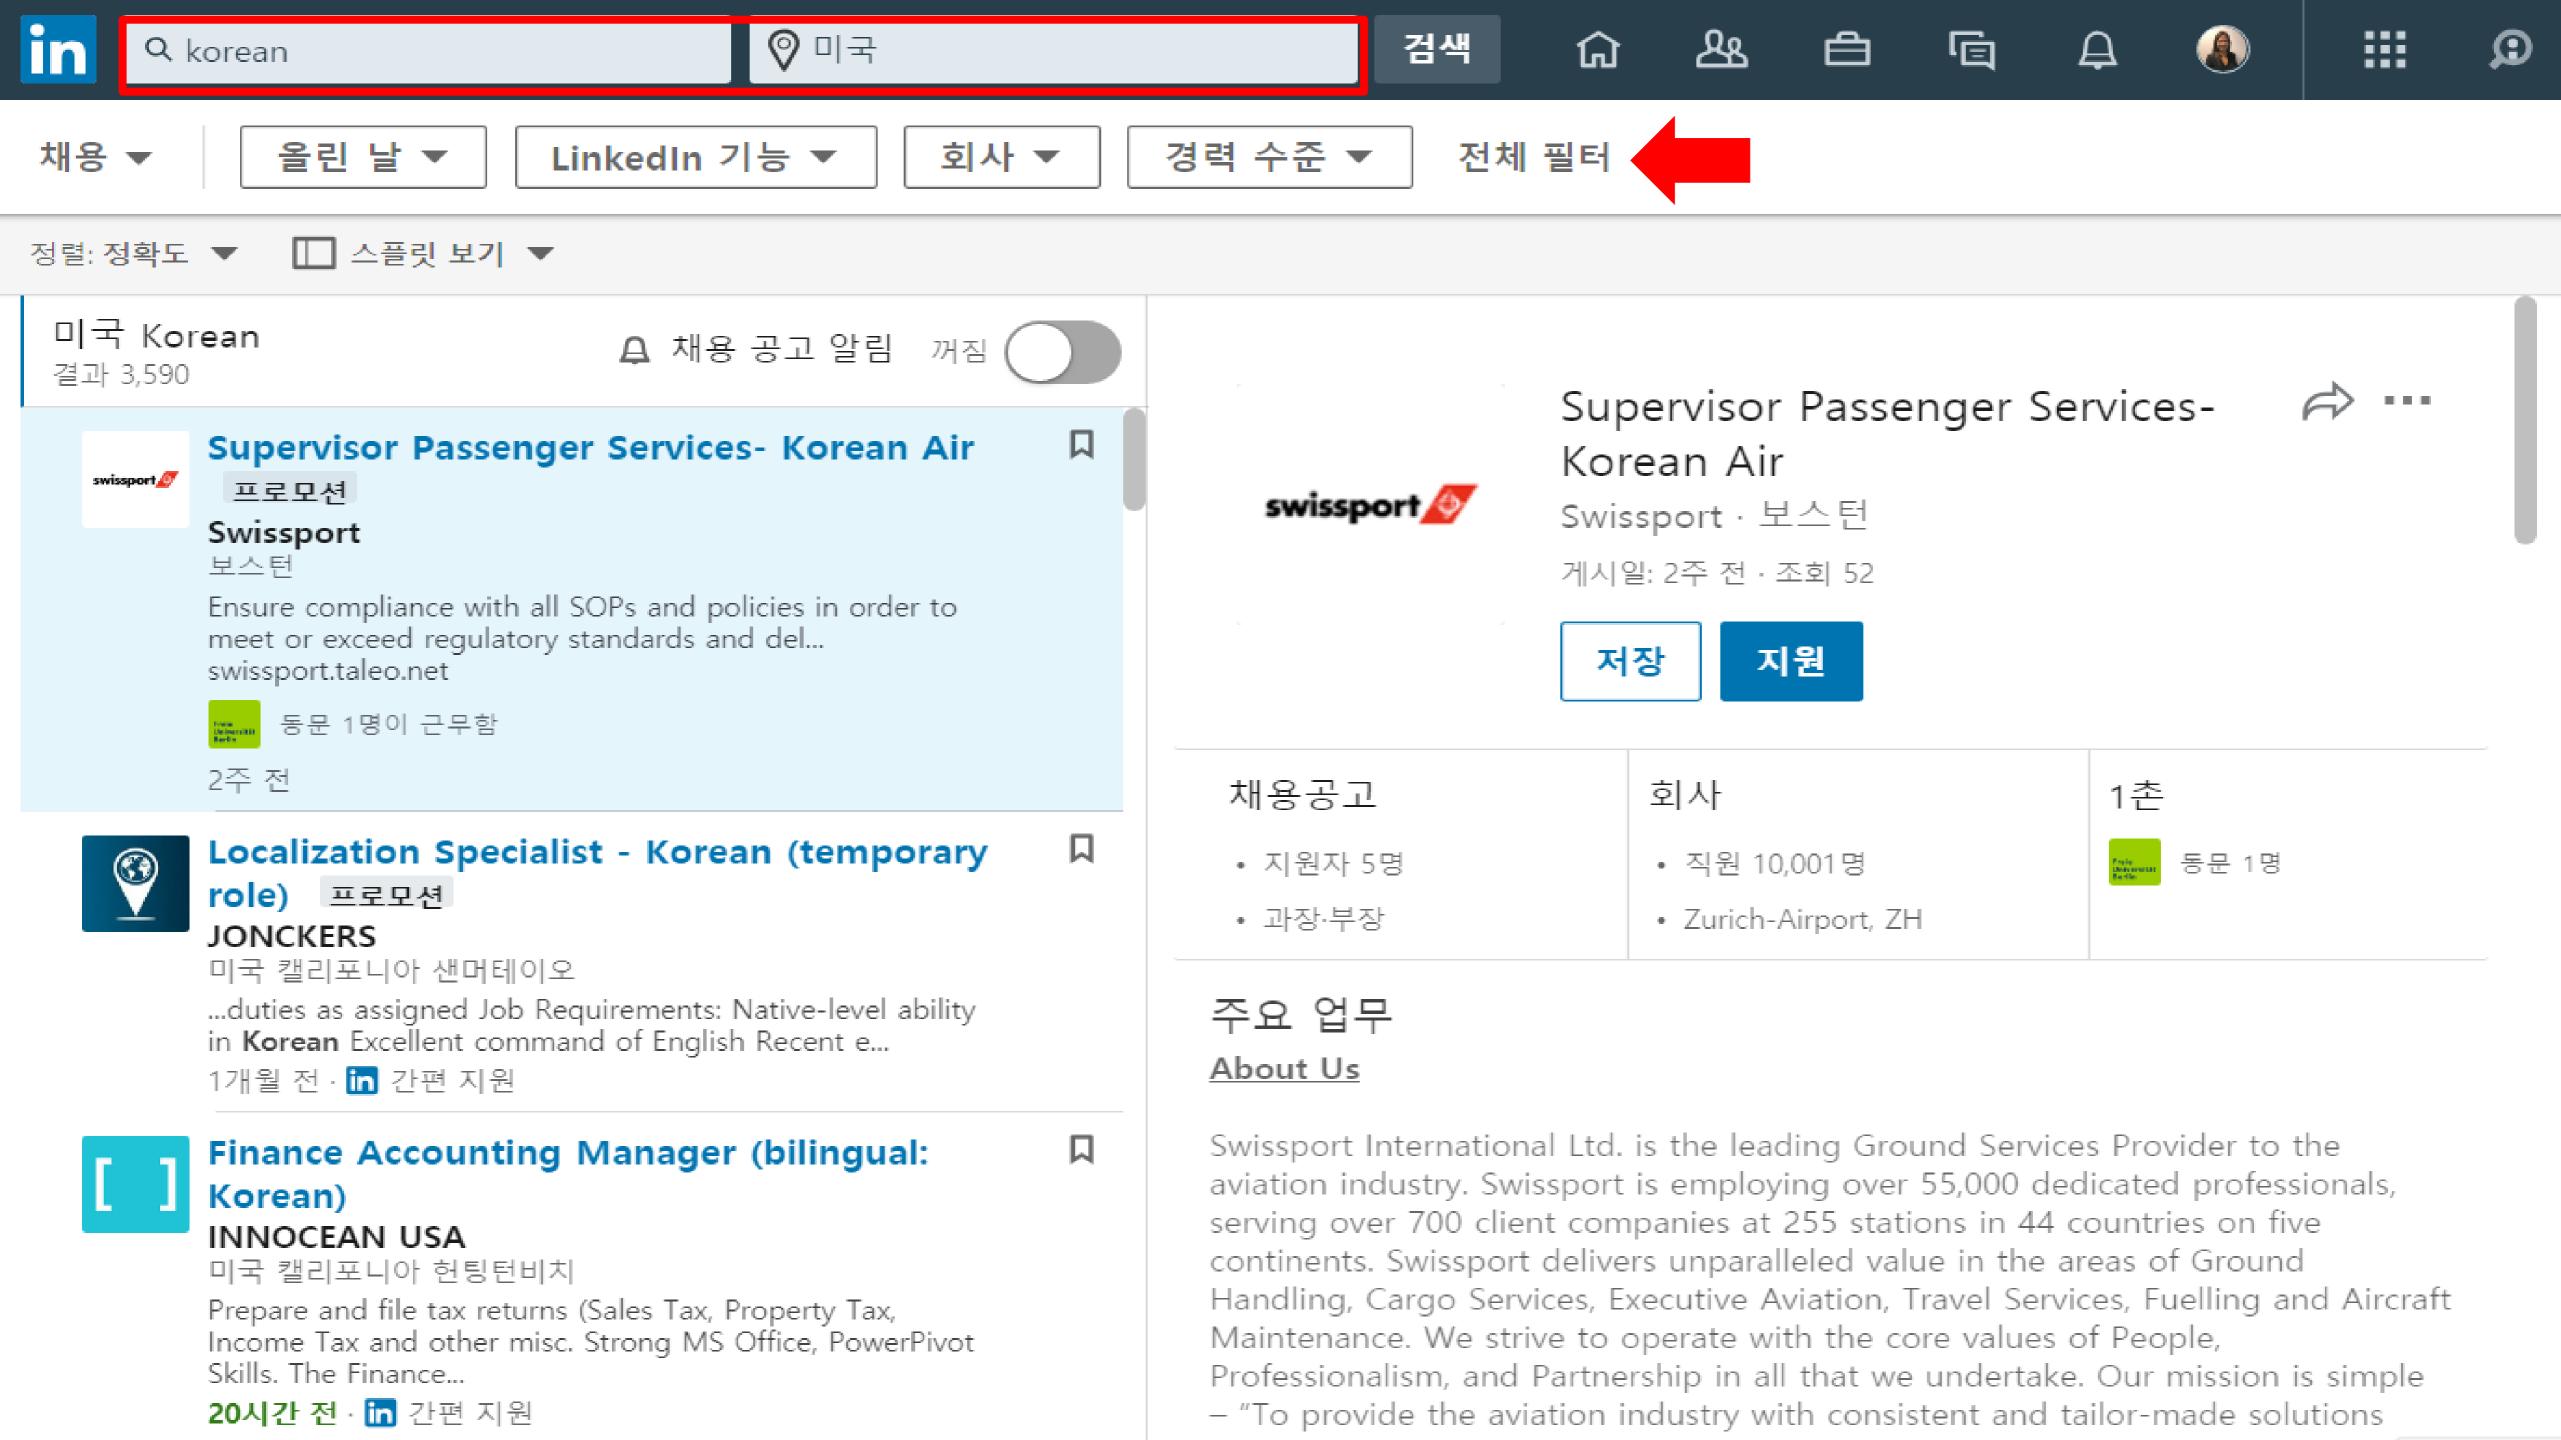

### 채용공고 통계 with the keyword of Korean on LinkedIn

### 링크드인 플랫폼에서 Korean으로 검색이 가능한 채용공고 통계

- 5,138 jobs outside Korea posted in the last 1 month
- ✓ Over 15 countries posted jobs with keywords 'Korean'
- Last week, US (2084 jobs), Canada (157 jobs), Vietnam(133 jobs), and Singapore(297 jobs)
- Over 1,000 Companies outside
   Korea posted these jobs