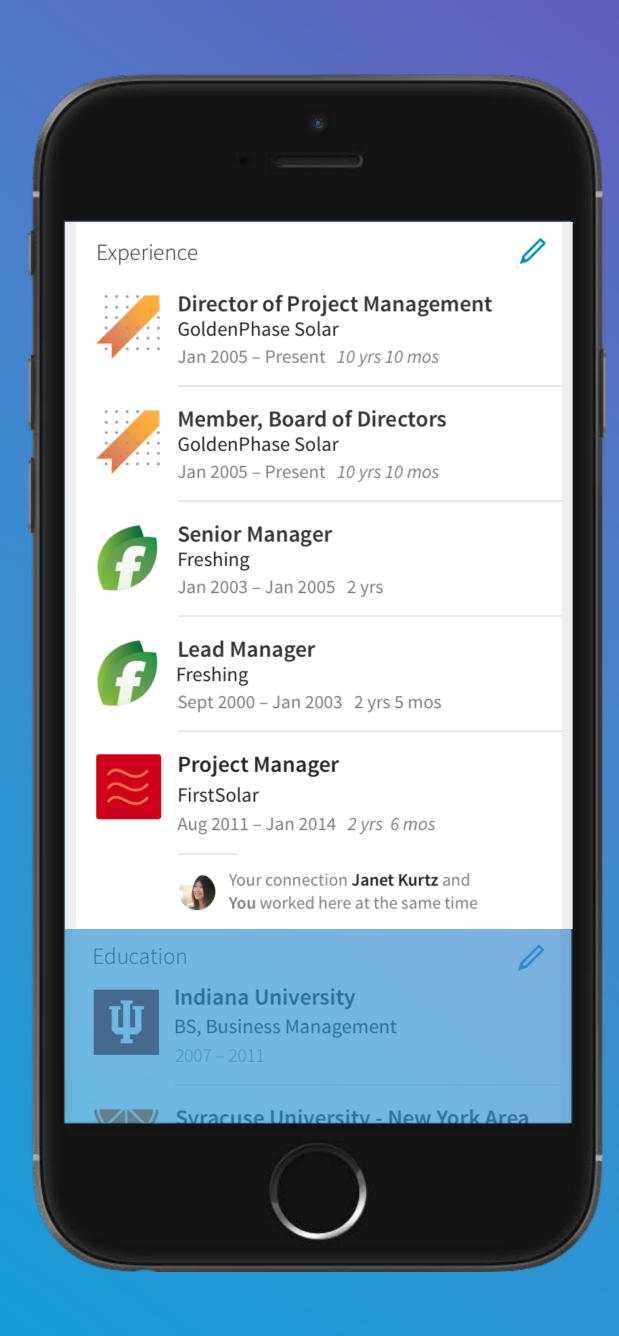

### 5 must-have profile sections

- 1. 학력사항
- 2. 사진
- 3. 경력사항
- 4. 자원봉사경력
- 5. 스킬셋

75%이상의 채용담당자가이 항목들을 반드시 확인합니다.

### 경력사항: show what you've achieved

경력사항을 2개이상 기재한 36배이상 노출됩니다.

인턴쉽, 파트타임 업무 등을 모두 추가해 주세요

Bonus: 성취한 부분을 하이라이트해 주세요

Th원봉사 경험: it counts so include it

나를 채용할 매니저는 업무경력만큼 자원봉사경력도 중요하게 생각합니다.

5 스킬셋:
raise your ranking in recruiter searches