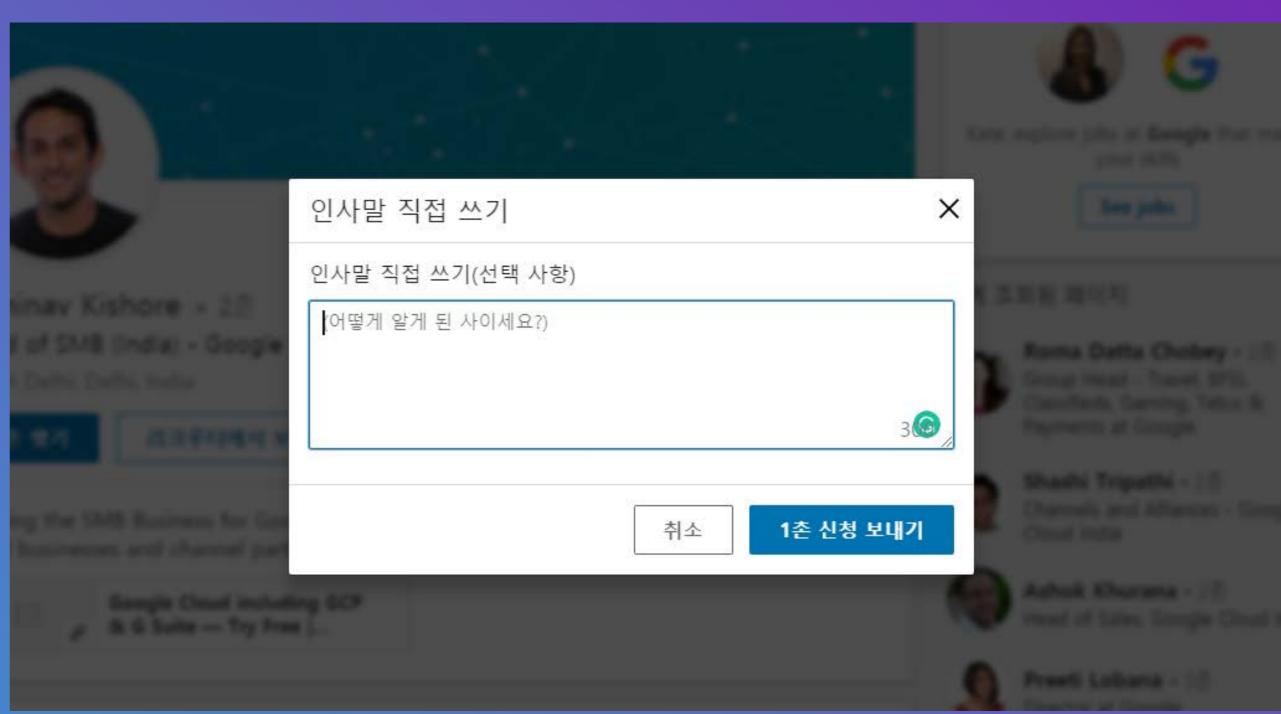

# 인사말 직접 쓰기

### What to say?

- ✓ 내가 누구인지
- ✔ 어떤 경로로 연락을 하게 되었는지
- ✔ 어떻게 나를 도와줄 수 있을지