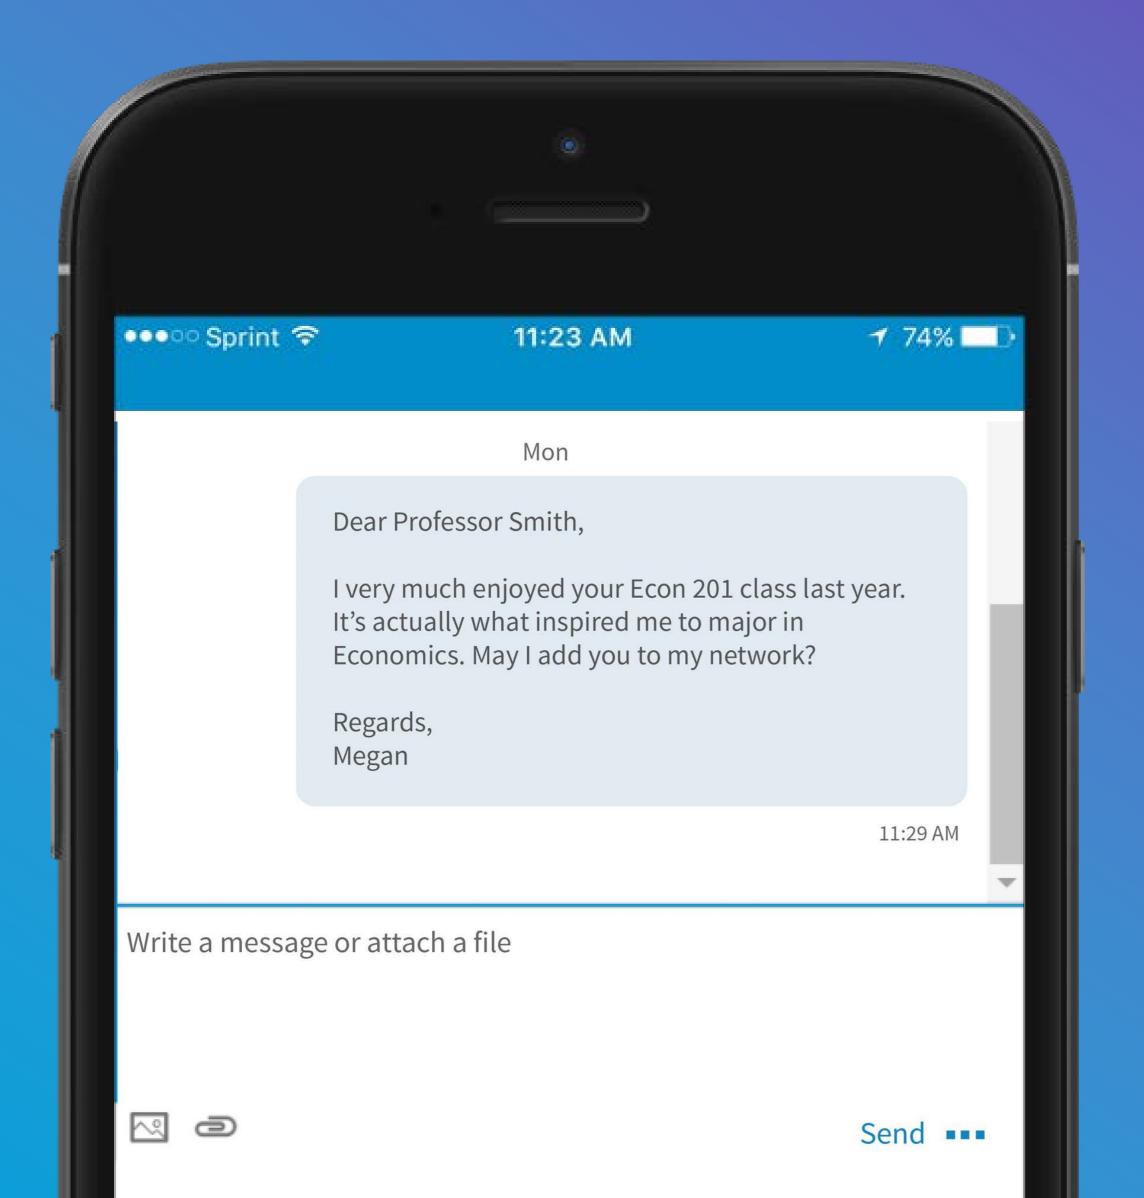

### 아는 사람과 연결하세요

친구, 가족, 동기, 동료, 멘토, 선생님 그리고 교수님을 통해서 시작하세요.

Copy & Paste문구가 아닌 개인적인 메세지를 통해서 인상을 남기세요.

# 인사말 직접 쓰기