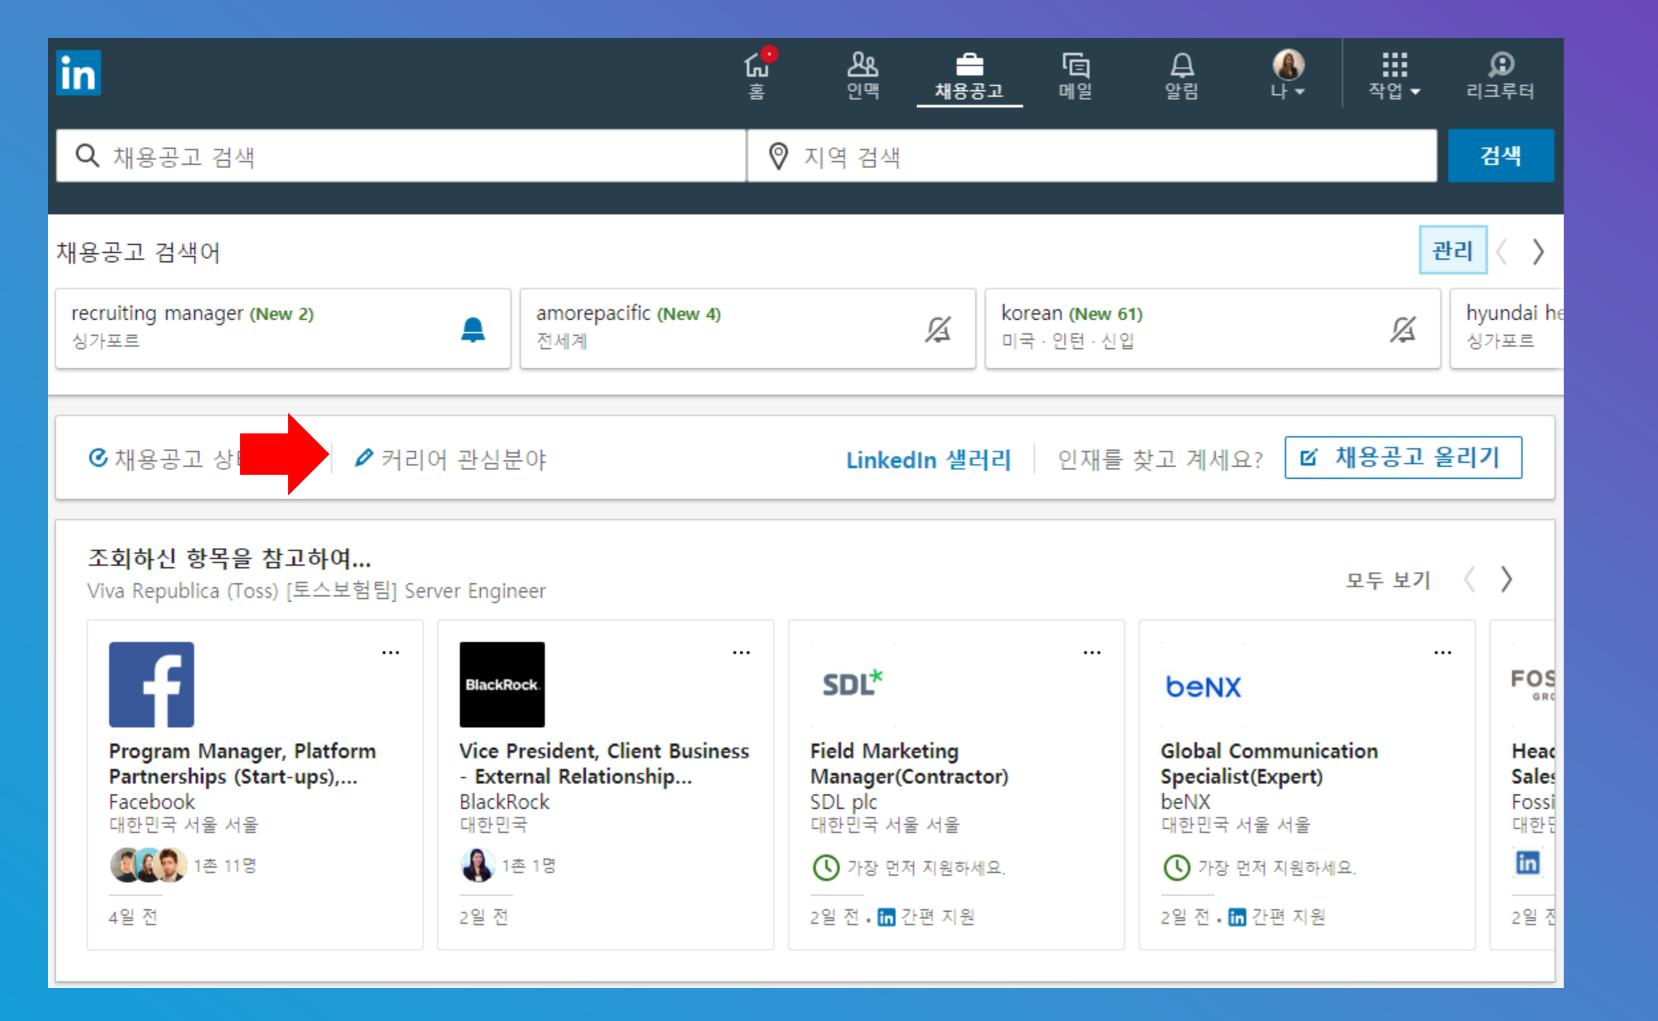

### 채용공고 통계 with the keyword of Korean on LinkedIn

### 링크드인 플랫폼에서 Korean으로 검색이 가능한 채용공고 통계

- 5,138 jobs outside Korea posted in the last 1 month
- ✓ Over 15 countries posted jobs with keywords 'Korean'
- Last week, US (2084 jobs), Canada (157 jobs), Vietnam(133 jobs), and Singapore(297 jobs)
- Over 1,000 Companies outside
   Korea posted these jobs