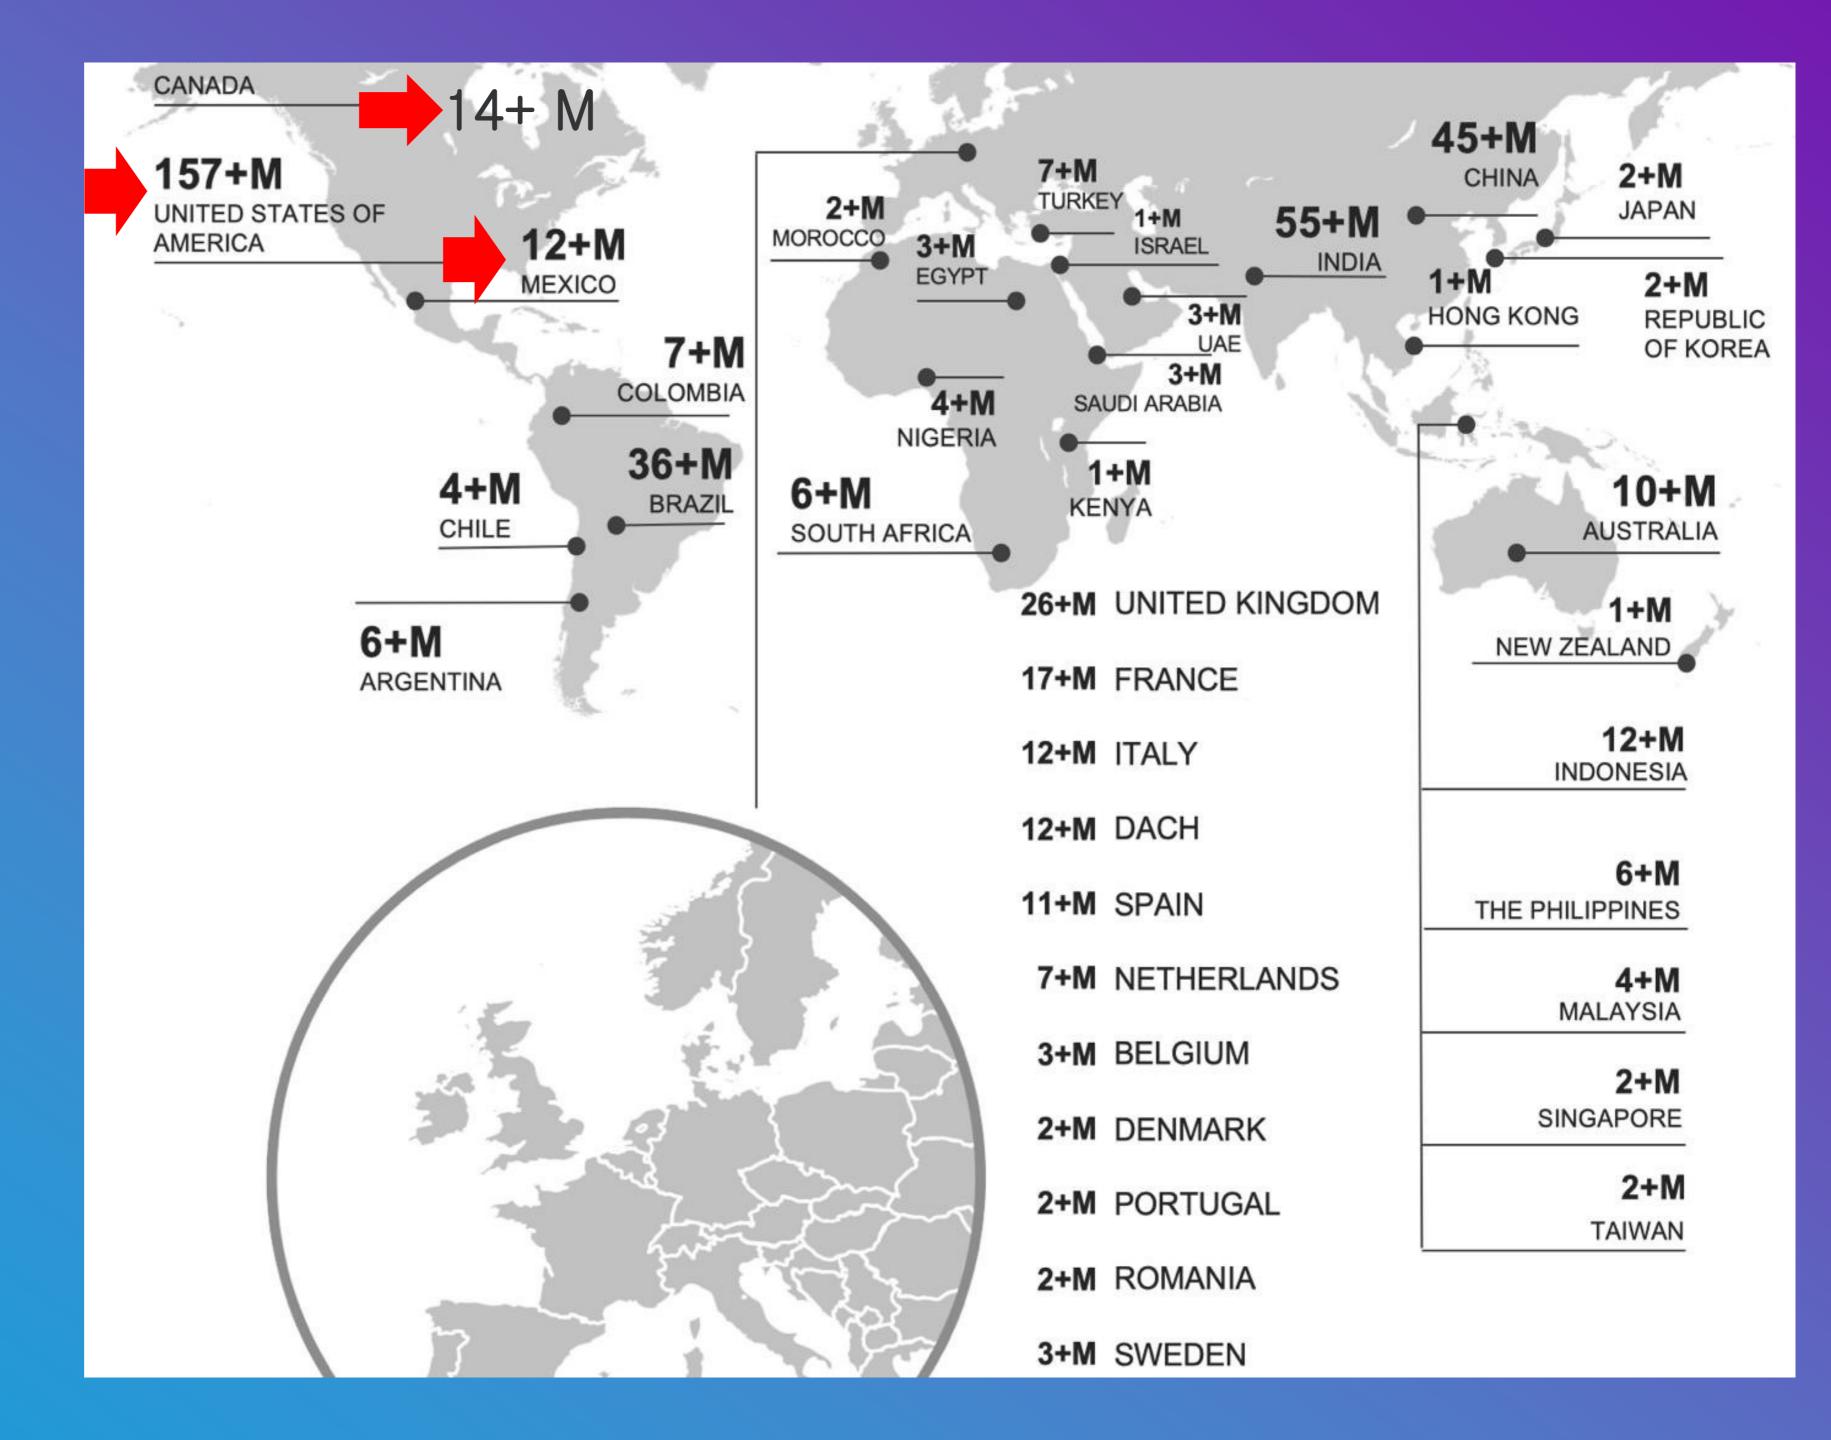

### 채용공고 통계 with the keyword of Korean on LinkedIn

### 링크드인 플랫폼에서 Korean으로 검색이 가능한 채용공고 통계

- 5,138 jobs outside Korea posted in the last 1 month
- ✓ Over 15 countries posted jobs with keywords 'Korean'
- Last week, US (2084 jobs), Canada (157 jobs), Vietnam(133 jobs), and Singapore(297 jobs)
- Over 1,000 Companies outside
   Korea posted these jobs