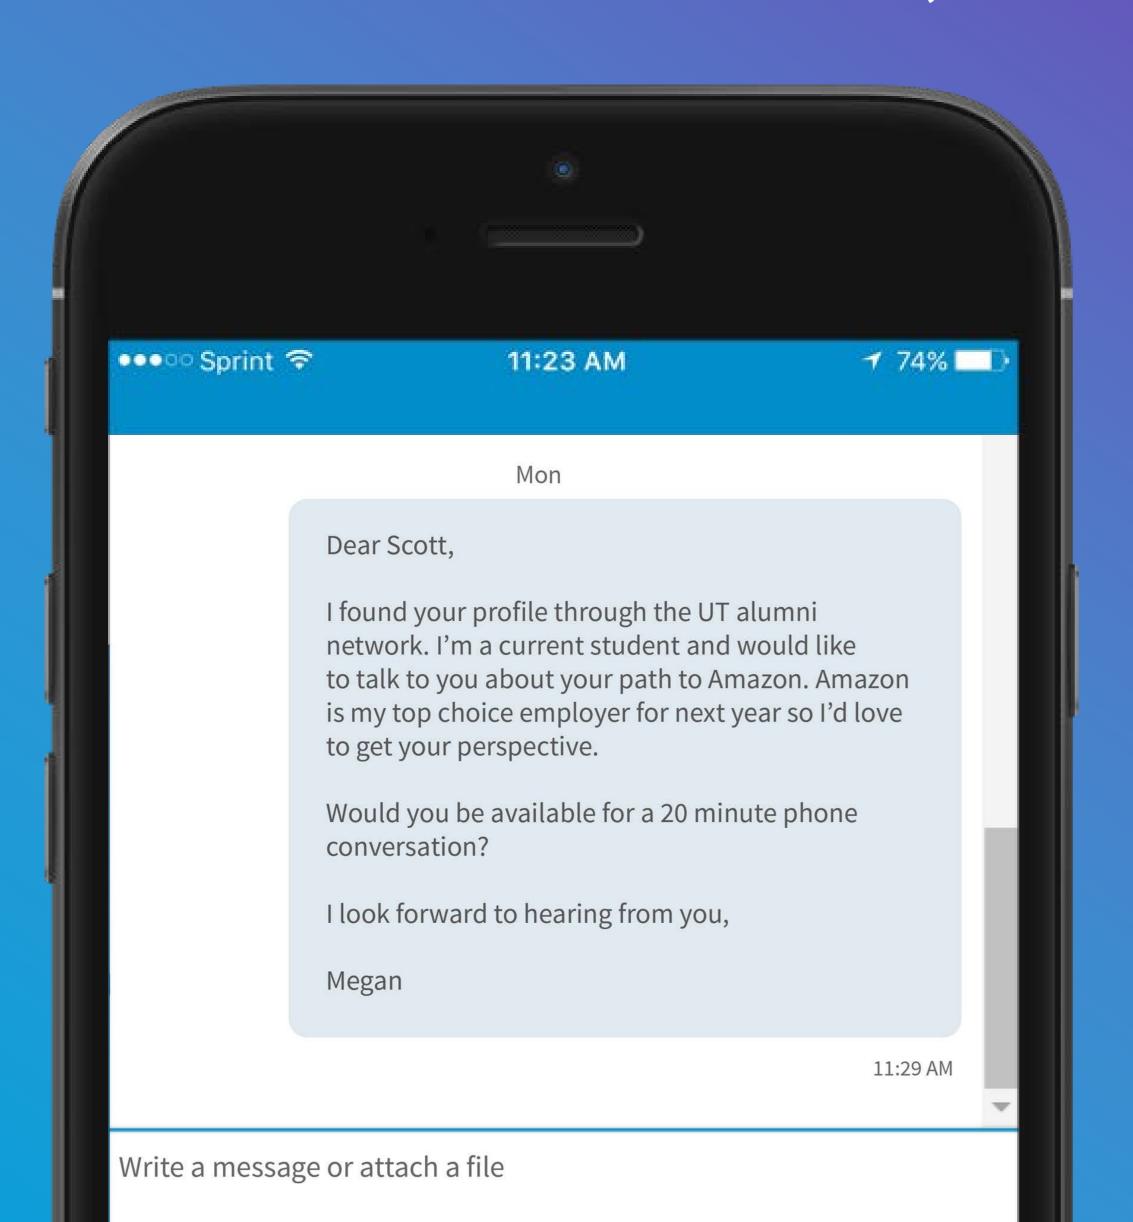

### 아는 사람과 연결하세요

친구, 가족, 동기, 동료, 멘토, 선생님 그리고 교수님을 통해서 시작하세요.

Copy & Paste문구가 아닌 개인적인 메세지를 통해서 인상을 남기세요.

### Why?

- ✔ 내가 가장 관심이 있는 포지션과 회사에 다니고 있는 회원에게 연락해 보세요
- ✔ 인맥을 통해 나에게 필요한 사람에게 소개를 부탁해 보세요

### What to say?

- ✓ 내가 누구인지
- ✔ 어떤 경로로 연락을 하게 되었는지
- ✔ 어떻게 나를 도와줄 수 있을지