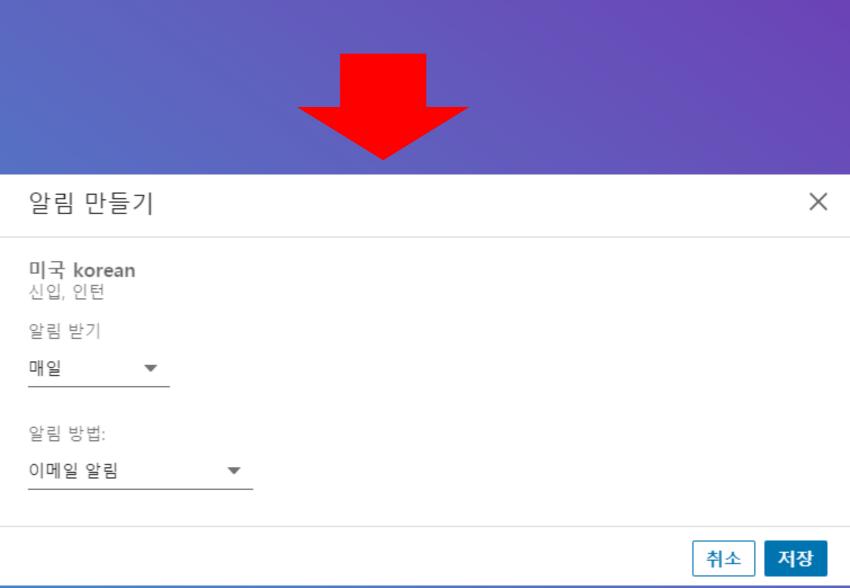

### Job Alert를 통해서 적합한 포지션을 추천받으세요

Be the first to hear about new jobs that match what you want

| 커리어 관심 분야                                                   | 개인정보 설정                                                                                |
|-------------------------------------------------------------|----------------------------------------------------------------------------------------|
| 리크루터에게 이직할 의사가 있다고 밝혀<br>회원님에게 이직할 의사가 있다는 점은<br>니다. 자세히 보기 | 하기<br>현재 회사에 표시되지 않지만, 비공개를 보장할 수 없습 짐                                                 |
| <b>커리어 관심분야 공유</b><br>리크루터들의 검색 결과에 쉽게<br>표시될 수 있습니다.       | * 건석 결과에서 눈에 띄기 연락 많이 받기<br>회원님에게 이직할 의사가 있다고 리 리크루터의 연락을 2<br>크루터들에게 표시됩니다. 배 더 많이 받기 |
| 회원님의 커리어 관심분야는 회원님께 추천하는 채용공고를 결정합니다.                       |                                                                                        |
| 현재 항이나이 사다느?                                                |                                                                                        |
| 현재 회원님의 상태는?                                                |                                                                                        |
| 상태                                                          | •                                                                                      |
| 원하시는 직책이 무엇인가요?                                             |                                                                                        |
| + 직함 등록                                                     |                                                                                        |
| 1 70 07                                                     |                                                                                        |
| 어느 지역으로 이직하고 싶으세요?                                          |                                                                                        |
| 지역 1                                                        | 변경 <b>~</b>                                                                            |
| 강남구                                                         |                                                                                        |
| <b>집 근처</b><br>상관 없음                                        | 변경 <b>~</b>                                                                            |
| O 근 씨 ㅁ                                                     |                                                                                        |
| 재택 근무를 희망함                                                  | 아니요                                                                                    |
| 어떠한 직종에 관심이 있으세요?                                           |                                                                                        |
| □ 정규직                                                       |                                                                                        |
| 계약직                                                         |                                                                                        |