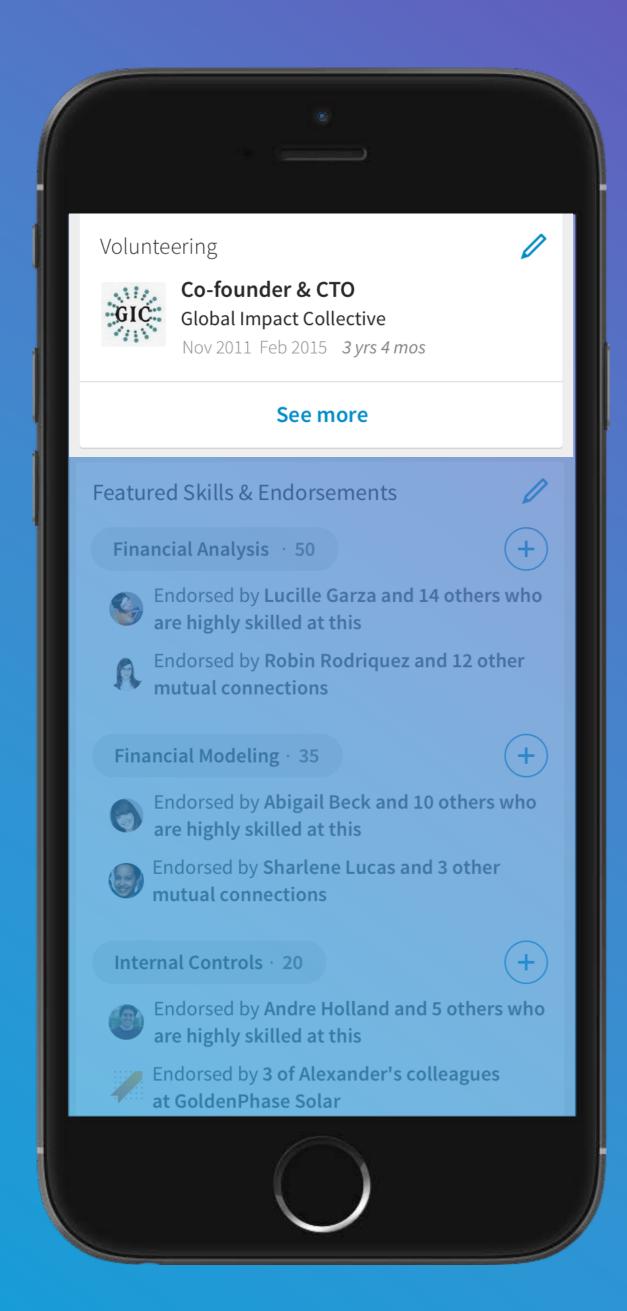

### 5 must-have profile sections

- 1. 학력사항
- 2. 사진
- 3. 경력사항
- 4. 자원봉사경력
- 5. 스킬셋

75%이상의 채용담당자가이 항목들을 반드시 확인합니다.

### 경력사항: show what you've achieved

경력사항을 2개이상 기재한 36배이상 노출됩니다.

인턴쉽, 파트타임 업무 등을 모두 추가해 주세요

Bonus: 성취한 부분을 하이라이트해 주세요

Th원봉사 경험: it counts so include it

나를 채용할 매니저는 업무경력만큼 자원봉사경력도 중요하게 생각합니다.

5 스킬셋:
raise your ranking in recruiter searches

스킬셋을 5개이상 기재한 멤버의 프로필이 평균적으로 17배이상 노출됩니다.

- ✔ 중국어, 독일어 등 언어를 하이라이트해 주세요
- ✓ Java, Linux 등의 스킬을 하이라이트해 주세요

나의 최고스킬을 5개 이상 추가해 주세요