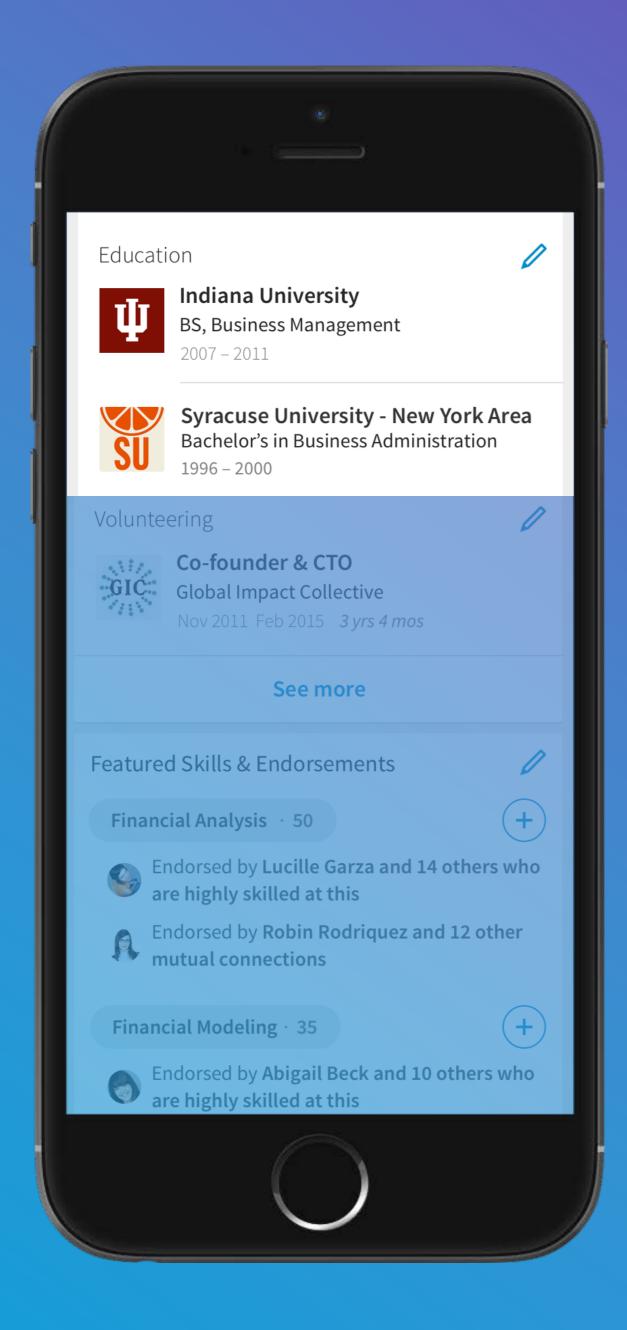

### 5 must-have profile sections

- 1. 학력사항
- 2. 사진
- 3. 경력사항
- 4. 자원봉사경력
- 5. 스킬셋

75%이상의 채용담당자가이 항목들을 반드시 확인합니다.

### 학력사항: the foundation of your career

학력사항을 기재한 멤버의 프로필이 평균적으로 10배이상 노출됩니다.

- ✓ 학교, 전공 그리고 학위를 추가해 주세요
- ✓ 동아리나 수상경력 등을 기재해 주세요

2 사진: where you make your first impression

21 X

사진을 추가한 멤버의 프로필이 평균적으로 21배이상 노출됩니다.

### 경력사항: show what you've achieved

경력사항을 2개이상 기재한 36배이상 노출됩니다.

인턴쉽, 파트타임 업무 등을 모두 추가해 주세요

Bonus: 성취한 부분을 하이라이트해 주세요

Th원봉사 경험: it counts so include it

나를 채용할 매니저는 업무경력만큼 자원봉사경력도 중요하게 생각합니다.

5 스킬셋:
raise your ranking in recruiter searches