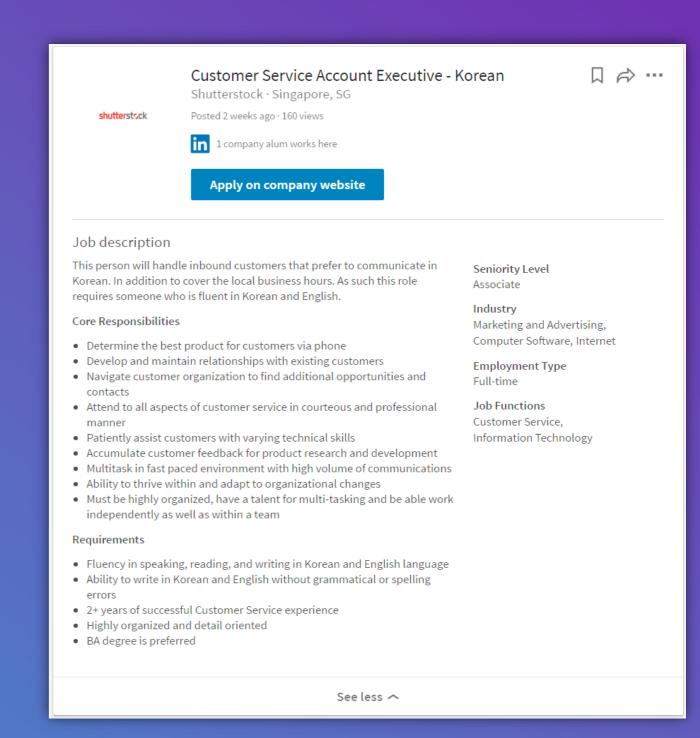

### 채용공고 통계 with the keyword of Korean on LinkedIn

### 링크드인 플랫폼에서 Korean으로 검색이 가능한 채용공고 통계

- 5,138 jobs outside Korea posted in the last 1 month
- ✓ Over 15 countries posted jobs with keywords 'Korean'
- Last week, US (2084 jobs), Canada (157 jobs), Vietnam(133 jobs), and Singapore(297 jobs)
- Over 1,000 Companies outside
   Korea posted these jobs