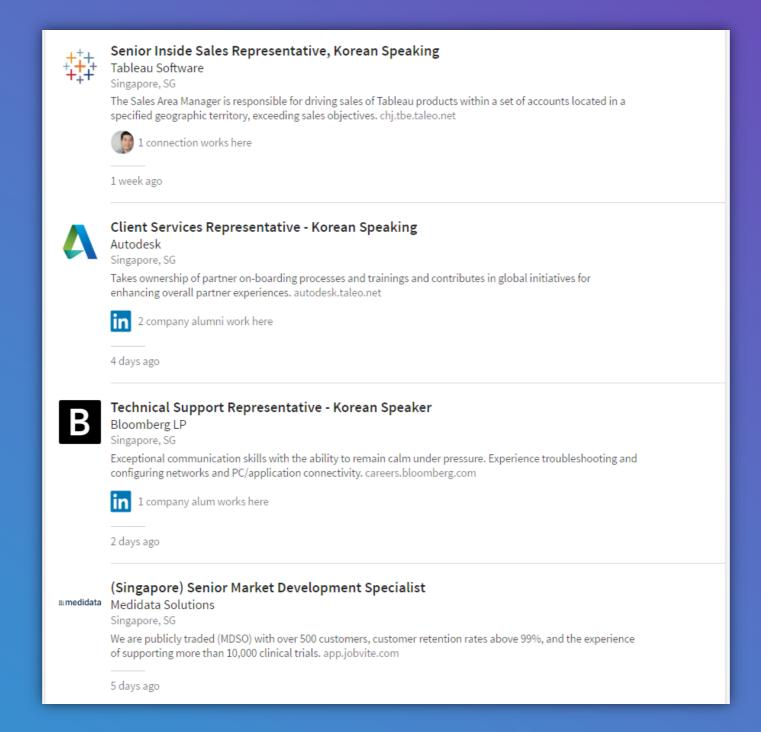

### 채용공고 통계 with the keyword of Korean on LinkedIn

### 링크드인 플랫폼에서 Korean으로 검색이 가능한 채용공고 통계

- 5,138 jobs outside Korea posted in the last 1 month
- ✓ Over 15 countries posted jobs with keywords 'Korean'
- Last week, US (2084 jobs), Canada (157 jobs), Vietnam(133 jobs), and Singapore(297 jobs)
- Over 1,000 Companies outside
   Korea posted these jobs