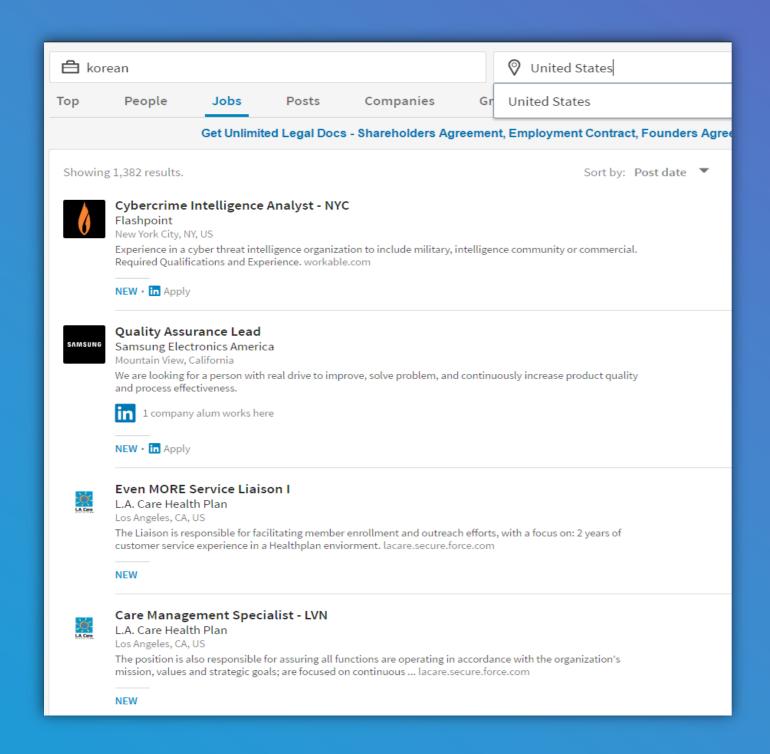

### 채용공고 통계 with the keyword of Korean on LinkedIn

### 링크드인 플랫폼에서 Korean으로 검색이 가능한 채용공고 통계

- 5,138 jobs outside Korea posted in the last 1 month
- ✓ Over 15 countries posted jobs with keywords 'Korean'
- Last week, US (2084 jobs), Canada (157 jobs), Vietnam(133 jobs), and Singapore(297 jobs)
- Over 1,000 Companies outside
   Korea posted these jobs