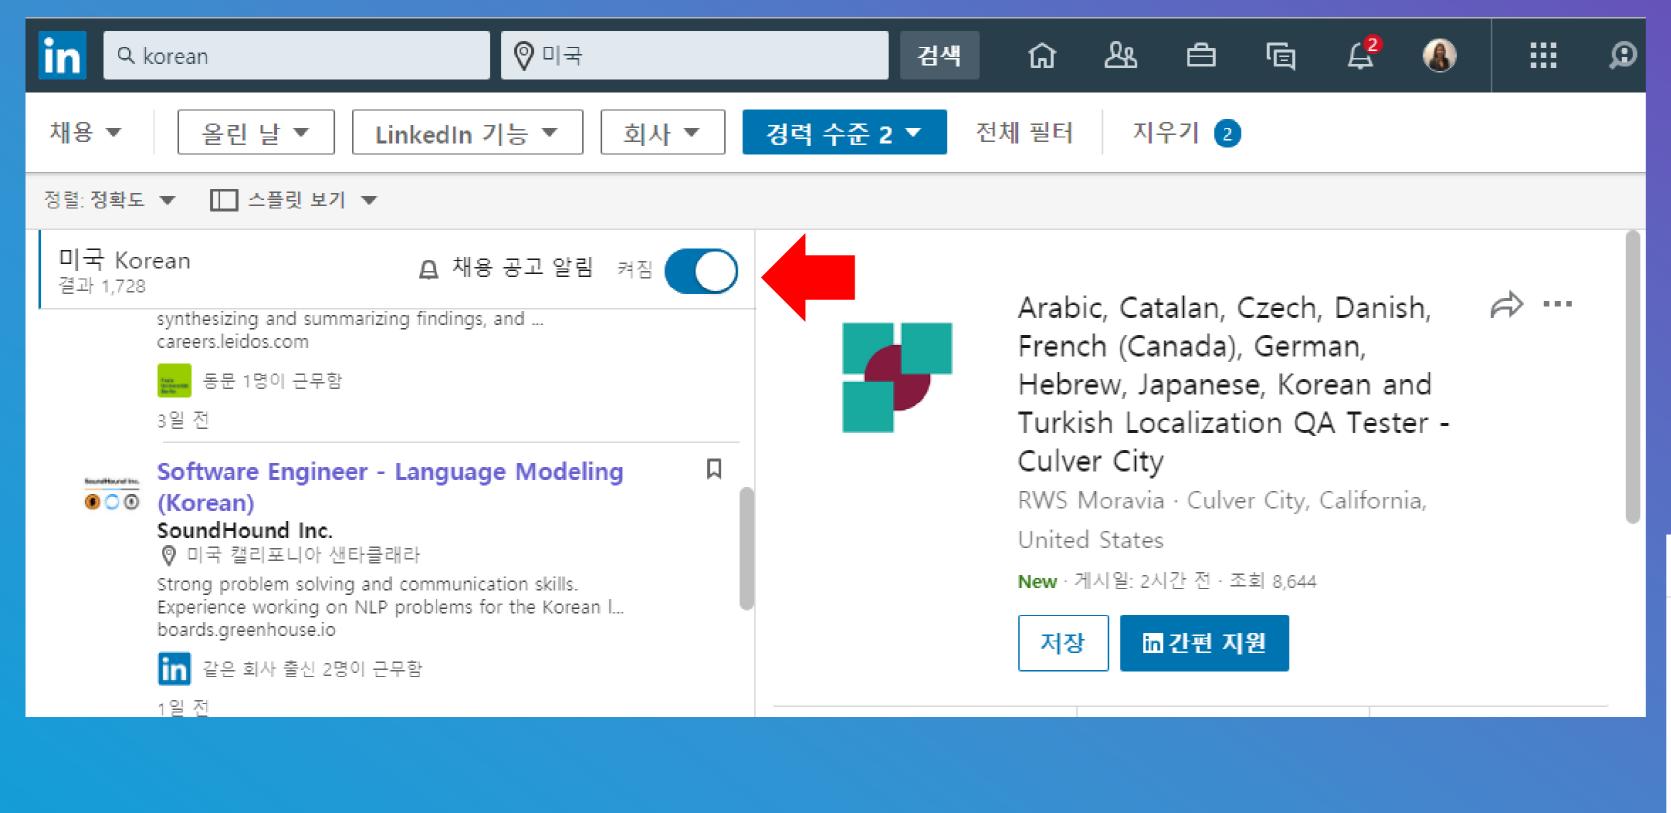

### 채용공고 통계 with the keyword of Korean on LinkedIn

### 링크드인 플랫폼에서 Korean으로 검색이 가능한 채용공고 통계

- 5,138 jobs outside Korea posted in the last 1 month
- ✓ Over 15 countries posted jobs with keywords 'Korean'
- Last week, US (2084 jobs), Canada (157 jobs), Vietnam(133 jobs), and Singapore(297 jobs)
- Over 1,000 Companies outside
   Korea posted these jobs